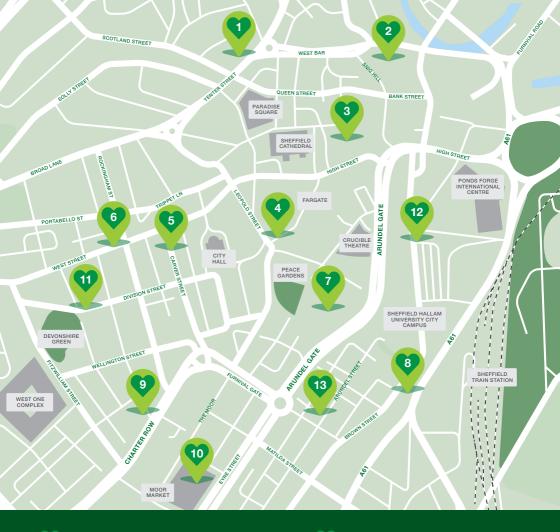

## SHEFFIELD PULSEPOINTS

Outdoor defibrillator locations across the city centre

An initiative by:

In association with:

- National Emergency Services Museum West Bar
- 2 Snig Hill Police Station Snig Hill
- 3 The Bankers Draft Market Place
- 4 Virgin Money Lounge Fargate
- 5 Carver Street Car Park Carver Street / Crystal Bar
  - West Street Live West Street / Rockingham Street
  - Winter Garden Tudor Square Entrance

6

- 8 Showroom Cinema Paternoster Row
- 9 Westfield House Charter Row
- 10 Moor Market Earl Street Entrance
- 11 Forum Bar Devonshire Street
- 12 Sheffield Interchange Main Entrance
- 13 Freeman College Arundel Street